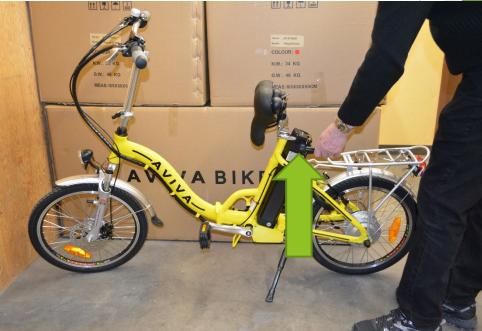

Make sure that there are no keys in the battery!

Take key and place in bottom lock and turn the key clockwise to lock the battery to the bike and take the key out.

Next, take the key and place it in the top lock switch and turn it to the <u>on</u> position.

## Finally place the seat back in the locked and level position and you are finished.