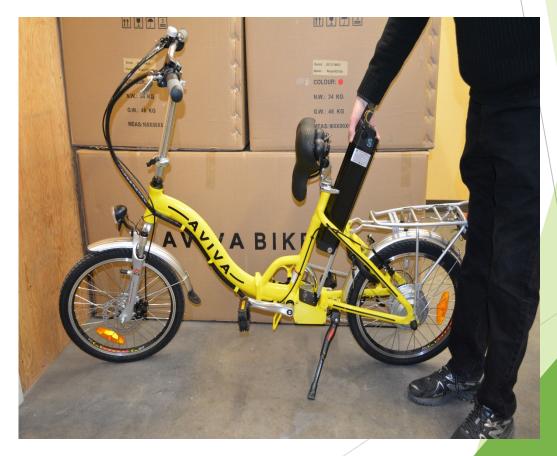

## AVIVA<sup>™</sup> ELECTRIC BIKES

How to Install and care for: AVIVA™ lithium-Ion Battery

Aviva<sup>™</sup> - For A New Way Of Life

Push tab down on seat and bend forward. Slide down the battery in the channel attached to the frame.