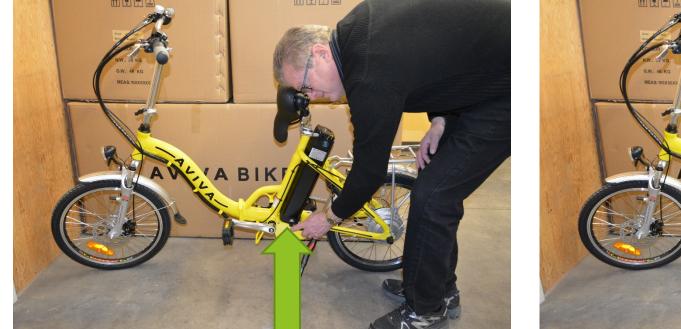

## AVIVA<sup>™</sup> ELECTRIC BIKES

How to Install and care for: AVIVA™ lithium-Ion Battery

Aviva<sup>™</sup> - For A New Way Of Life

Push tab down on seat and bend forward. Slide down the battery in the channel attached to the frame.

Make sure that there are no keys in the battery!

Take key and place in bottom lock and turn the key clockwise to lock the battery to the bike and take the key out.

Next, take the key and place it in the top lock switch and turn it to the <u>on</u> position.